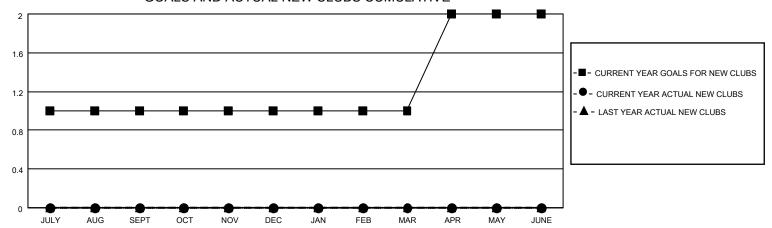

## District 19 I

| Clubs         |               |             |               | Members               |                        |                         |                                                    |
|---------------|---------------|-------------|---------------|-----------------------|------------------------|-------------------------|----------------------------------------------------|
|               | RESULTS FOR   | R 2022-2023 |               | RESULTS FOR 2022-2023 |                        |                         |                                                    |
| QUARTER       | NEW CLUB GOAL | NEW CLUBS   | DROPPED CLUBS | QUARTER MEME          | BER GROWTH NET<br>GOAL | MEMBER GROWTH<br>ACTUAL | DROPPED<br>MEMBERS ACTUAL<br>(including transfers) |
| JULY/AUG/SEPT | 1             | 0           | 0             | JULY/AUG/SEPT         | 3                      | 25                      | 28                                                 |
| OCT/NOV/DEC   | 0             | 0           | 0             | OCT/NOV/DEC           | 23                     | 0                       | 0                                                  |
| JAN/FEB/MAR   | 0             | 0           | 0             | JAN/FEB/MAR           | 23                     | 0                       | 0                                                  |
| APR/MAY/JUNE  | 1             | 0           | 0             | APR/MAY/JUNE          | 3                      | 0                       | 0                                                  |

#### GOALS AND ACTUAL NEW CLUBS CUMULATIVE