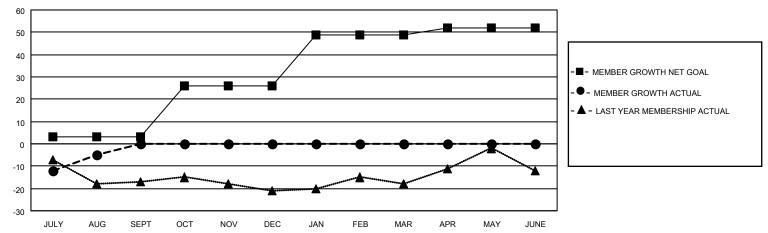

## District 19 I

| Clubs         |               |             |               | Members               |                        |                         |                                                    |
|---------------|---------------|-------------|---------------|-----------------------|------------------------|-------------------------|----------------------------------------------------|
|               | RESULTS FOR   | R 2022-2023 |               | RESULTS FOR 2022-2023 |                        |                         |                                                    |
| QUARTER       | NEW CLUB GOAL | NEW CLUBS   | DROPPED CLUBS | QUARTER MEME          | BER GROWTH NET<br>GOAL | MEMBER GROWTH<br>ACTUAL | DROPPED<br>MEMBERS ACTUAL<br>(including transfers) |
| JULY/AUG/SEPT | 1             | 0           | 0             | JULY/AUG/SEPT         | 3                      | 25                      | 28                                                 |
| OCT/NOV/DEC   | 0             | 0           | 0             | OCT/NOV/DEC           | 23                     | 0                       | 0                                                  |
| JAN/FEB/MAR   | 0             | 0           | 0             | JAN/FEB/MAR           | 23                     | 0                       | 0                                                  |
| APR/MAY/JUNE  | 1             | 0           | 0             | APR/MAY/JUNE          | 3                      | 0                       | 0                                                  |

#### GOALS AND ACTUAL MEMBERS CUMULATIVE

| DROPPED CLUBS: 0 |    | 8 CLUBS OF 48 ADDED 1 OR<br>MORE NEW MEMBERS | GENDER DISTRIBUTION                 |              |  |
|------------------|----|----------------------------------------------|-------------------------------------|--------------|--|
|                  |    | WORL NEW WEINBERG                            | MALE                                | 666 (59.31%) |  |
|                  |    |                                              | FEMALE                              | 457 (40.69%) |  |
| DROPPED MEMBERS  |    |                                              | NON BINARY                          | 0 (0.00%)    |  |
|                  |    |                                              | PREFER NOT TO ANSWER                | 0 (0.00%)    |  |
| DECEASED         | 3  |                                              |                                     | ,            |  |
| CLUB CANCELLED   | 0  | CLICK HERE FOR CUMULATIVE                    | TOTAL FAMILY UNIT MEMBERS           | 233          |  |
| OTHER            | 25 | MEMBERSHIP DATA                              |                                     |              |  |
| TOTAL 28         |    |                                              | FAMILY MEMBERS PAYING HALF DUES 117 |              |  |
|                  |    |                                              |                                     |              |  |